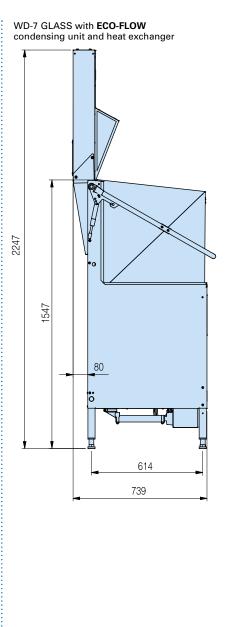

## ECO-FLOW condensing unit with heat recovery by the exhausted steam. (cold water connection is required)

WEB Tool - For external HACCP documentation