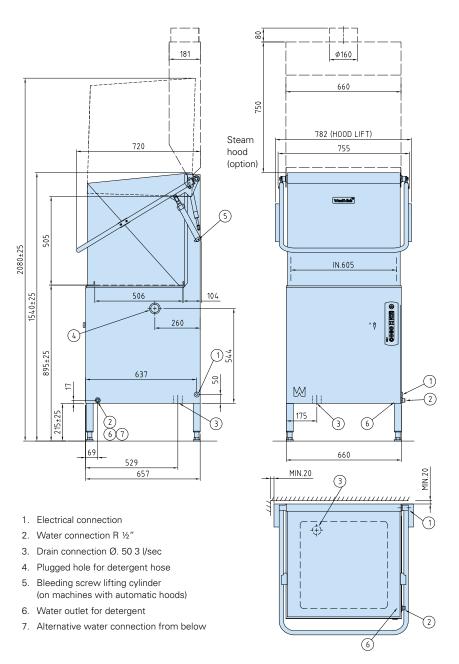

| CONNECTION, MACHINE                                       | WD-7 GLASS |
|-----------------------------------------------------------|------------|
| Total connected power (kW)                                | 13,1       |
| Main fuse 400V 3N~ (A)                                    | 25         |
| Max. connection area 400-415V 3N~ (L1-L3,N,PE) Cu (mm2) * | 2,5        |

\* Cable 3 m H07RN-F is included.

| WATER, DRAIN AND VENTILATION CONNECTIONS             | WD-7 GLASS  |
|------------------------------------------------------|-------------|
| Water quality, hardness (°dH)                        | 2 - 7       |
| Water connection 5-65°C (external thread)            | R ½"        |
| Drain connection, PP pipe (ø mm.)                    | 50          |
| Water capacity, min/max pressure (kPa)               | 180         |
| Water capacity, flow (litres/min)                    | 18          |
| Water capacity hood lift, pressure (kPa)             | 300         |
| Floor drain, capacity (litres/sec)                   | 3           |
| Heat load to the room (total, sensible, latent) (kW) | 2,3/1,7/0,6 |