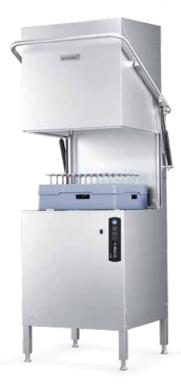

## HOOD TYPE DISHWASHER

## **FEATURES**

**OPTIONS** 

Automatic hood

230V/3/50Hz

Drain pump

Autostart for automatic hood

- The unique GLASS-LIFT prevents water from accumulating on the base of the glass. Manual polishing of glass is minimized
- Unique and flexible washing system. The machines water pressure can be reset quickly and easily between normal and heavily soiled settings
- Robust and reliable design in stainless steel with components that guarantee a durable and reliable operation for many years
- Thanks to the adjustable water pressure you can easily switch between normal and heavily soiled loads
- The machine has an energy saving heat and sound insulating double-skinned hood
- A good working environment with the unique hood concept
- High levels of hygiene with an automatic cleaning programme and guaranteed rinse temperature by thermal stop system