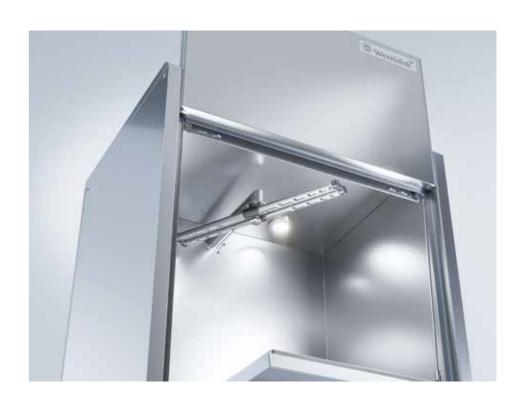

#### INTERIOR LIGHT

The interior lighting is a valuable feature which improves the visibility inside the washing chamber.

### INNOVATIVE WASH ARMS FOR SUPERIOR COVERAGE

The newly optimized wash arms provide superb water coverage even for large and bulky dishware.

#### A PERFECT WASHING RESULT

The wash arms are optimized for full coverage and designed for heavy-duty dishwashing.

**SUPERB HYGIENE** and easy to clean with smooth interior surfaces.

**ECO-FLOW** heat recovery takes care of the heat emission to heat the water for the next wash cycle. (option)