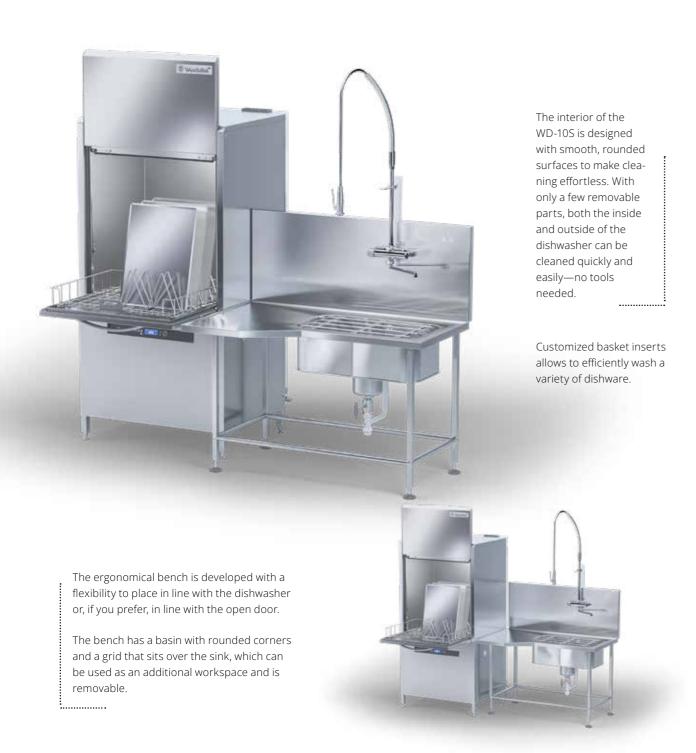

## **ERGONOMICS** AND ACCESSORIES

## **ACCESSORIES** WITH MANY POSSIBILITIES

The stainless steel basket, measuring 670 x 815 mm, is included in the delivery.

A range of accessories is available to effectively handle common dishwashing needs.