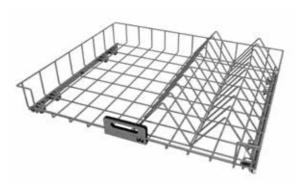

### **POTWASH POWER** for containers and

bulky items. 6.0 minutes, 62° C

### **POTWASH POWER+**

for heavily soiled items. Press button for 3 sec. 15 minutes, 62° C (soaking 9 min. + Potwash POWER 6 min.)