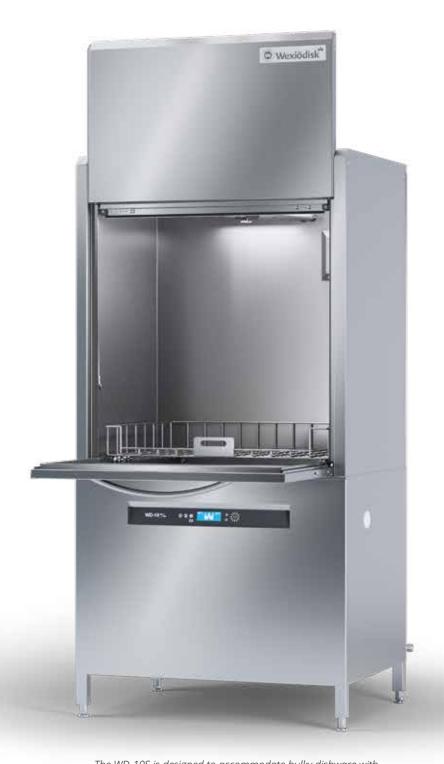

### **HANDLES WASHING** OF LARGE AND BULKY **ITEMS UP TO A HEIGHT OF 820 MM**

The WD-10S is designed to accommodate bulky dishware with an opening height of 820 mm. For installations with special requirements, such as lower ceiling heights, an optional version with a 690 mm loading height is available.

**OPTIMIZED FOOTPRINT** Despite its compact footprint, the WD-10S features a large and spacious washing chamber. With a clearance height of 820 mm, it easily washes bulky items, ensuring maximum flexibility and efficiency in your cleaning operations.