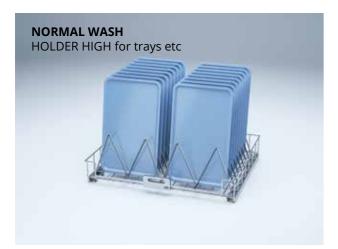

### **NORMAL WASH** such as plates and glasses placed in

baskets. 2.0 minutes, 62° C **POTWASH** 

for bakery plates and larger bulky 3.7 minutes, 62° C