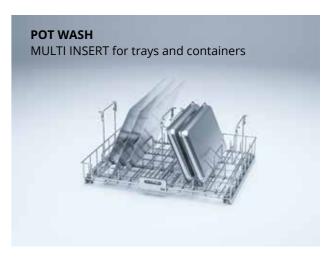

## **ACCESSORIES** WITH MANY POSSIBILITIES

The stainless steel basket, measuring 670 x 815 mm, is included in the delivery.

A range of accessories is available to effectively handle common dishwashing needs.