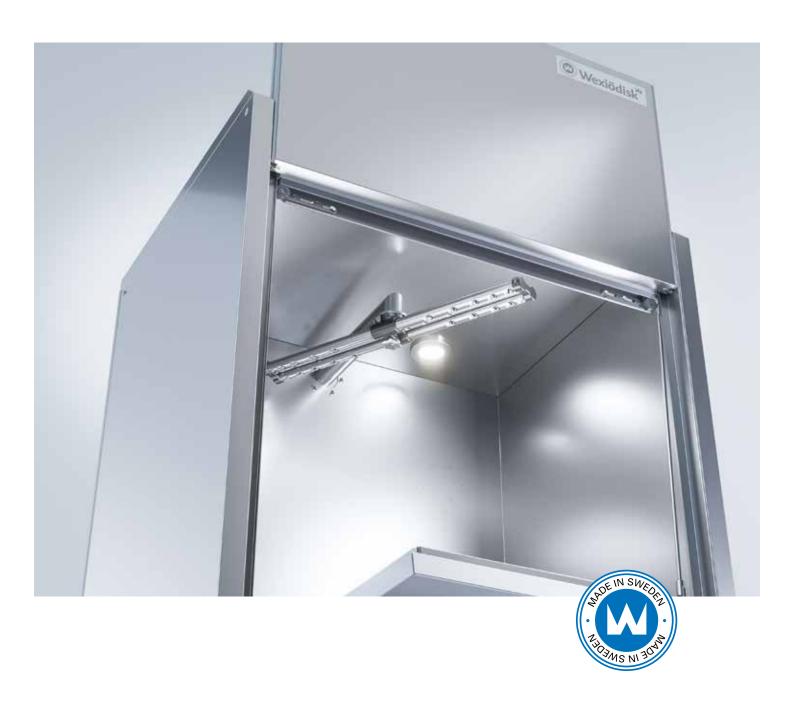

### INNOVATIVE WASH ARMS FOR SUPERIOR COVERAGE

The newly optimized wash arms provide superb water coverage even for large and bulky dishware.

#### A PERFECT WASHING RESULT

The wash arms are optimized for full coverage and designed for heavy-duty dishwashing.

**SUPERB HYGIENE** and easy to clean with smooth interior surfaces.

**ECO-FLOW** heat recovery takes care of the heat emission to heat the water for the next wash cycle. (option)