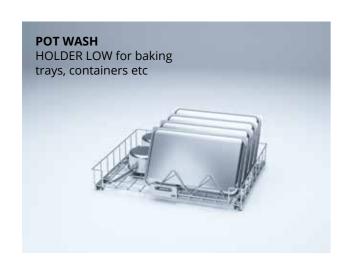

### **POTWASH POWER** for containers and

bulky items. 6.0 minutes, 62° C

### **POTWASH POWER+**

for heavily soiled items. Press button for 3 sec. 15 minutes, 62° C (soaking 9 min. + Potwash POWER 6 min.)