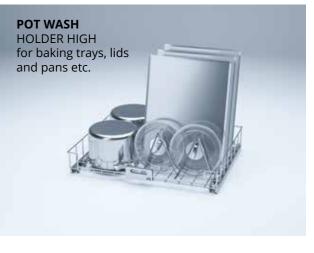

enegy saving icon is visible in the display.



#### **EASY WATER CHANGE AND EMPTYING**

With just the press of a button, the pump quickly and efficiently empties the water from the dishwasher. Whether it's a midday water change or emptying at the end of the day, this function makes your workflow smoother than ever.

**OPTIMIZED FOOTPRINT** Despite its compact footprint, the WD-10S features a large and spacious washing chamber. With a clearance height of 820 mm, it easily washes bulky items, ensuring maximum flexibility and efficiency in your cleaning operations.

## **ACCESSORIES** WITH MANY POSSIBILITIES

The stainless steel basket, measuring 670 x 815 mm, is included in the delivery.

A range of accessories is available to effectively handle common dishwashing needs.



























With over 50 years of experience, we provide high-quality and energy-efficient products that meet the toughest demands of hotels, restaurants, and large-scale kitchens.

By combining cutting-edge technology with a customer-focused approach, we aim to create the dishwashing solutions of the future

 always with the environment and our customers' needs at the heart of everything we do.

We call it

the Swedish Brilliance







Wexiödisk AB, Mårdvägen 4, SE-352 45 Växjö, SWEDEN Tel +46 470 77 12 00, e-mail wexiodisk@wexiodisk.com www.wexiodisk.com

an Ali Group Company