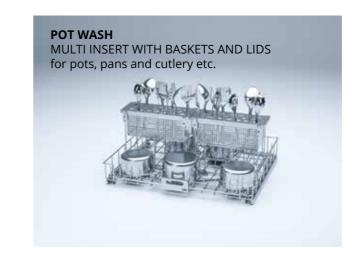

### **POTWASH POWER** for containers and

bulky items. 6.0 minutes, 62° C

### **POTWASH POWER+**

for heavily soiled items. Press button for 3 sec. 15 minutes, 62° C (soaking 9 min. + Potwash POWER 6 min.)

## **ACCESSORIES** WITH MANY POSSIBILITIES

The stainless steel basket, measuring 670 x 815 mm, is included in the delivery.

A range of accessories is available to effectively handle common dishwashing needs.