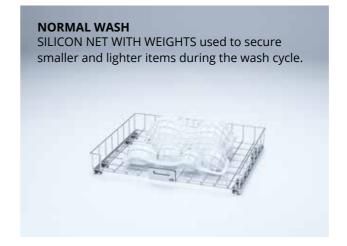

### **NORMAL WASH** such as plates and glasses placed in

baskets. 2.0 minutes, 62° C **POTWASH** 

for bakery plates and larger bulky 3.7 minutes, 62° C

## **ACCESSORIES** WITH MANY POSSIBILITIES

The stainless steel basket, measuring 670 x 815 mm, is included in the delivery.

A range of accessories is available to effectively handle common dishwashing needs.