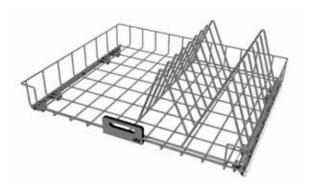

### **NORMAL WASH** such as plates and glasses placed in

baskets. 2.0 minutes, 62° C **POTWASH** 

for bakery plates and larger bulky 3.7 minutes, 62° C