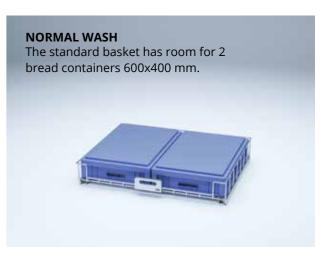

### **NORMAL WASH** such as plates and glasses placed in

baskets. 2.0 minutes, 62° C **POTWASH** 

for bakery plates and larger bulky 3.7 minutes, 62° C