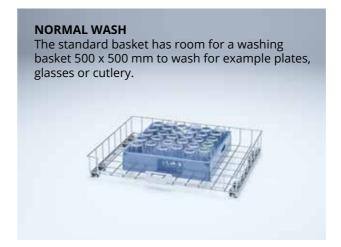

### **NORMAL WASH** such as plates and glasses placed in

baskets. 2.0 minutes, 62° C **POTWASH** 

for bakery plates and larger bulky 3.7 minutes, 62° C

## **ACCESSORIES** WITH MANY POSSIBILITIES

The stainless steel basket, measuring 670 x 815 mm, is included in the delivery.

A range of accessories is available to effectively handle common dishwashing needs.