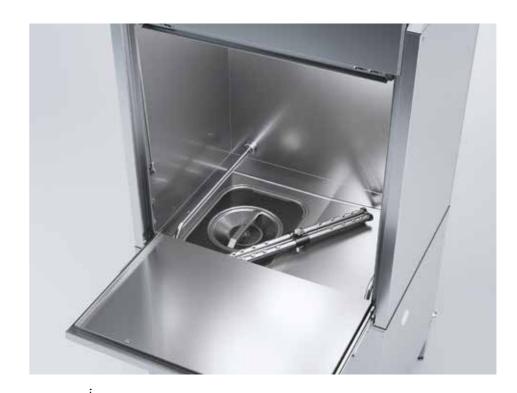

### **EFFORTLESS CLEANING AND MAINTENANCE**

The robust wash arms and strainers are all in durable stainless steel and are easy to remove during the daily cleaning and the dishwasher's smooth interior surfaces make cleaning hasslefree.

### INNOVATIVE WASH ARMS FOR SUPERIOR COVERAGE

The newly optimized wash arms provide superb water coverage even for large and bulky dishware.

#### A PERFECT WASHING RESULT

The wash arms are optimized for full coverage and designed for heavy-duty dishwashing.

**SUPERB HYGIENE** and easy to clean with smooth interior surfaces.

**ECO-FLOW** heat recovery takes care of the heat emission to heat the water for the next wash cycle. (option)