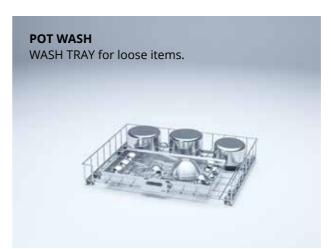

### **POTWASH POWER** for containers and

bulky items. 6.0 minutes, 62° C

### **POTWASH POWER+**

for heavily soiled items. Press button for 3 sec. 15 minutes, 62° C (soaking 9 min. + Potwash POWER 6 min.)

## **ACCESSORIES** WITH MANY POSSIBILITIES

The stainless steel basket, measuring 670 x 815 mm, is included in the delivery.

A range of accessories is available to effectively handle common dishwashing needs.