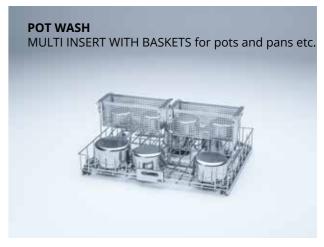

## **ACCESSORIES** WITH MANY POSSIBILITIES

The stainless steel basket, measuring 670 x 815 mm, is included in the delivery.

A range of accessories is available to effectively handle common dishwashing needs.