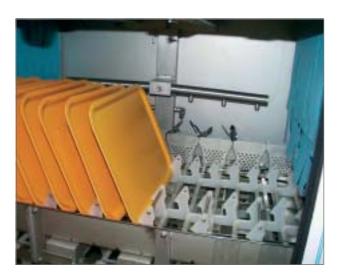

## WD-66CT

The WD-66CT tray and cutlery machine washes both trays and cutlery in the same machine. The unit has a prewash, a chemical wash, a double final rinse and a powerful dryer. The trays are stacked on a tray dispenser after the process. When the dispenser is fully loaded, the trays can be directed to another dispenser. The cutlery can be collected into a rack in the trolley or into a cutlery sorting buffer belt. The WD-66CT tray/cutlery machine offers the customer all the advantages of a state-of-the-art machine; the unit can be connected to an HACCP system, the clear text panel gives the operator a real time performance data etc. Bowls and other dishes can also be washed, adding additional dishwashing capacity when needed.