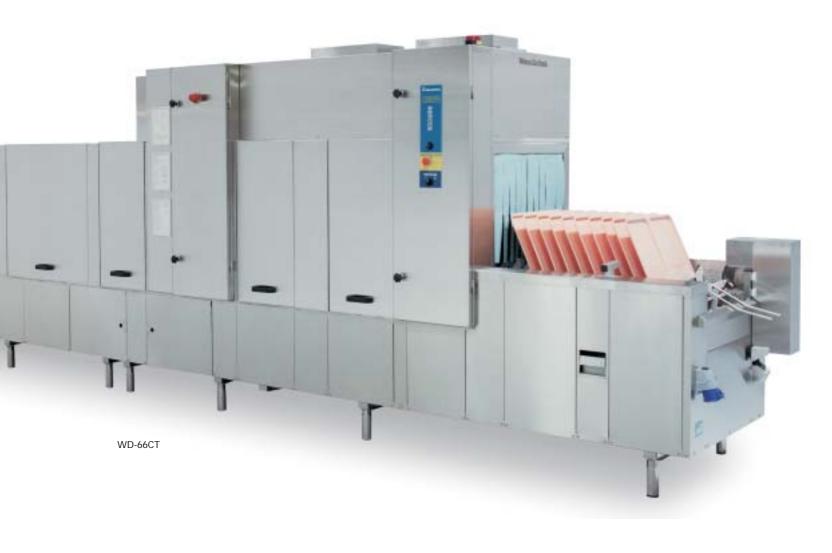

## WD TRAY AND CUTLERY WASHERS

WD-66CT tray and cutlery machine washes both trays and utensils in the same machine.

## WD-66CT

The WD-66CT tray and cutlery machine washes both trays and cutlery in the same machine. The unit has a prewash, a chemical wash, a double final rinse and a powerful dryer. The trays are stacked on a tray dispenser after the process. When the dispenser is fully loaded, the trays can be directed to another dispenser. The cutlery can be collected into a rack in the trolley or into a cutlery sorting buffer belt. The WD-66CT tray/cutlery machine offers the customer all the advantages of a state-of-the-art machine; the unit can be connected to an HACCP system, the clear text panel gives the operator a real time performance data etc. Bowls and other dishes can also be washed, adding additional dishwashing capacity when needed.