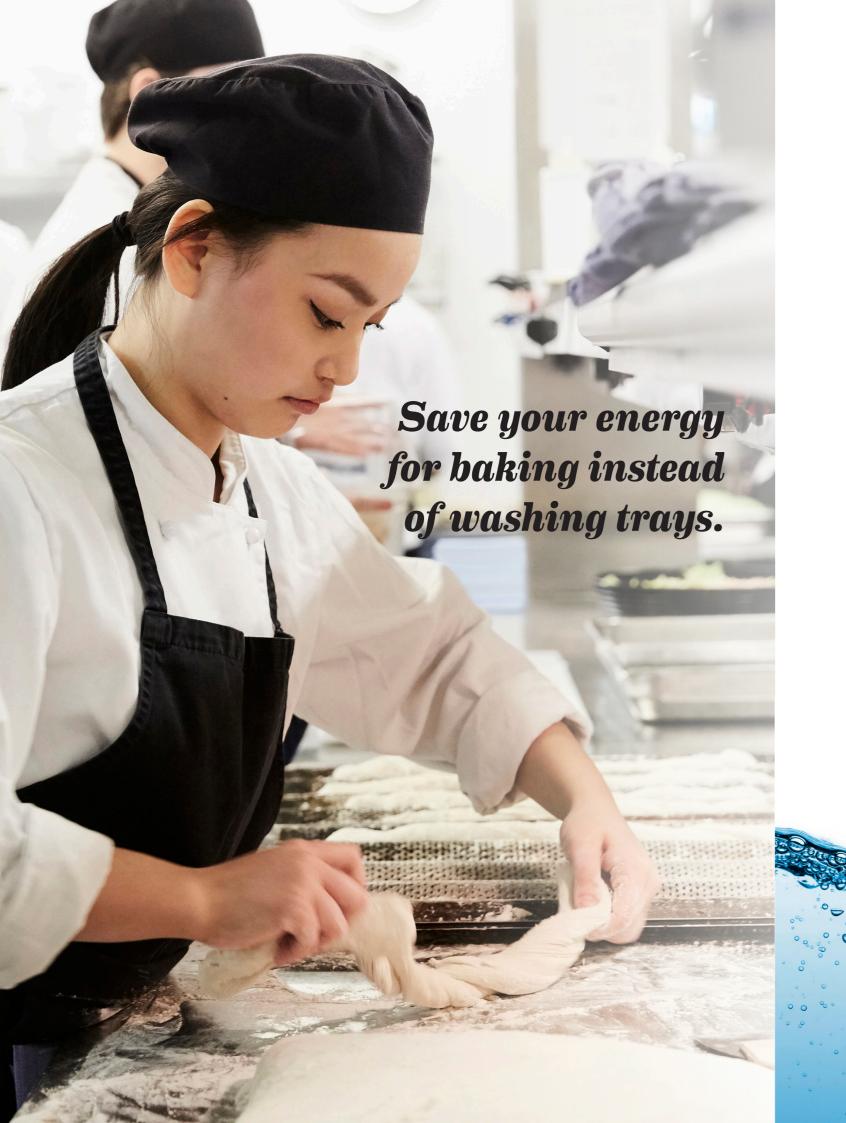

No more wrestling with large cooking utensils and cumbersome trays. Put them in the machine, lower the hood and concentrate on more important things! Choose the option with foldable shelf!

### **SAVE YOURSELF**

Say goodbye to aching shoulders and sore muscles. The WD-8 gives you a more ergonomic working environment Choose the option with automatic hood lift!

generations.