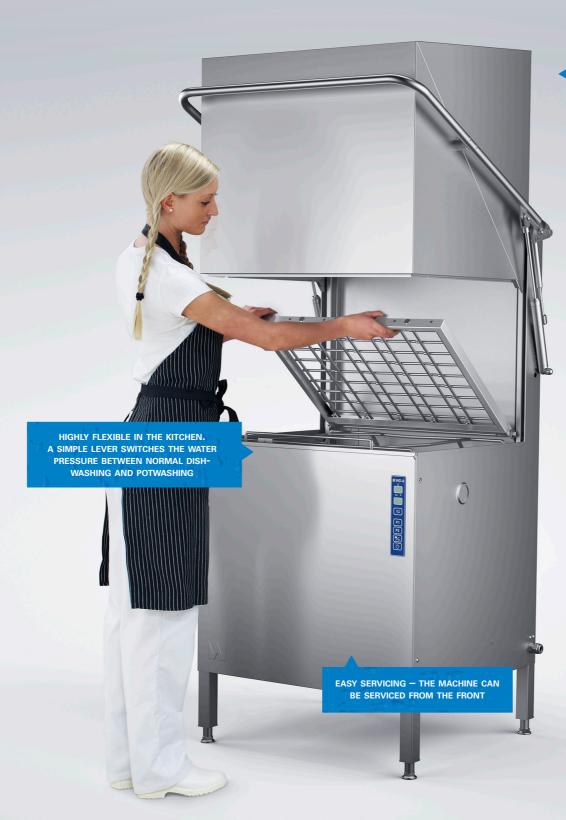

#### A FLEXIBLE WORKHORSE

The WD-8 saves you both water and time, as there's no need to wash large bowls and

canteens by hand. Boasting a large capacity washing compartment with a width of 695 millimetres and a height of 505 millimetres, this machine is specially designed for sults make the WD-8 one of the best-equipped dishwashing larger items, but can also be used for glassware and cutlery as you can easily adjust the water pressure. This makes

The combi-dishwasher WD-8 handles larger cooking utensils such as bakery trays, pots and pans by using the foldable shelf.

Thermos boxes, GN 1/1-canteens and washing baskets (500 x 500 or 500 x 600 mm) are placed directly into the machine without using the shelf. The water pressure is easy to adjust!

The WD-8 is a robust and reliable combidishthe WD-8 a highly flexible combi-dishwasher that can be used for both normal dishwashing