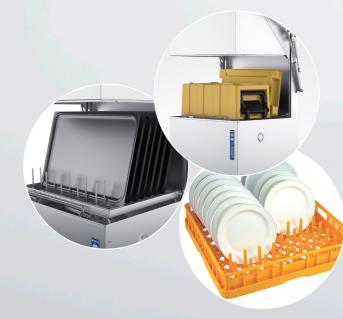

The combi-dishwasher WD-8 handles larger cooking utensils such as bakery trays, pots and pans by using the foldable shelf.

Thermos boxes, GN 1/1-canteens and washing baskets (500 x 500 or 500 x 600 mm) are placed directly into the machine without using the shelf. The water pressure is easy to adjust!

EXTRA LARGE WASHING COMPART-MENT MEASURING A FULL 695 MM IN WIDTH

ADD THE FOLDABLE SHELF AND YOU CAN EVEN WASH BAKING TRAYS

HIGH LEVELS OF HYGIENE WITH AT