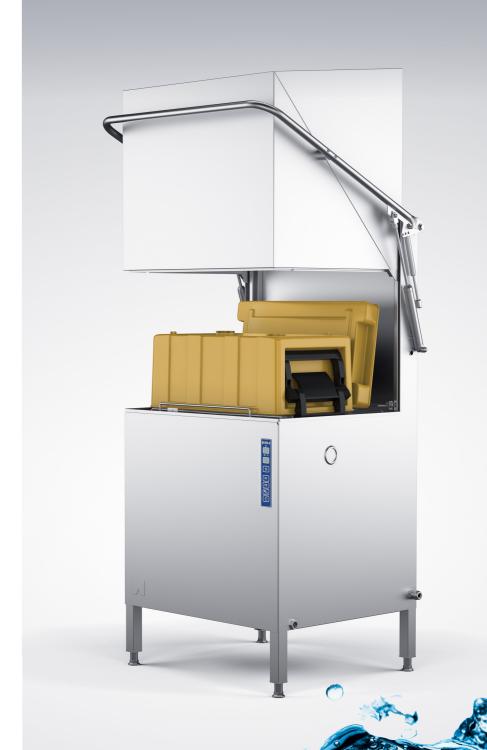

The combi-dishwasher WD-8 handles larger cooking utensils such as bakery trays, pots and pans by using the foldable shelf.

Thermos boxes, GN 1/1-canteens and washing baskets (500 x 500 or 500 x 600 mm) are placed directly into the machine without using the shelf. The water pressure is easy to adjust!

The WD-8 is a robust and reliable combidishthe WD-8 a highly flexible combi-dishwasher that can be used for both normal dishwashing

ECO-FLOW HEAT RECOVERY SAVES ENERGY AND HELPS WASHED ITEMS TO DRY QUICKLY

> THE HOOD OPENS AND CLOSES MATICALLY (OPTION), ELIMINATING THE RISK

BETTER WORKING ENVIRONMENT WHEN THE HOOD IS ANGLED UPWARDS AT THE BACK SO THAT THE STEAM DISCHARGES AT THE BACK OF THE MACHINE RATHER THAN OUT INTO THE

EXTRA LARGE WASHING COMPART-MENT MEASURING A FULL 695 MM IN WIDTH

ADD THE FOLDABLE SHELF AND YOU CAN EVEN WASH BAKING TRAYS

HIGH LEVELS OF HYGIENE WITH AT